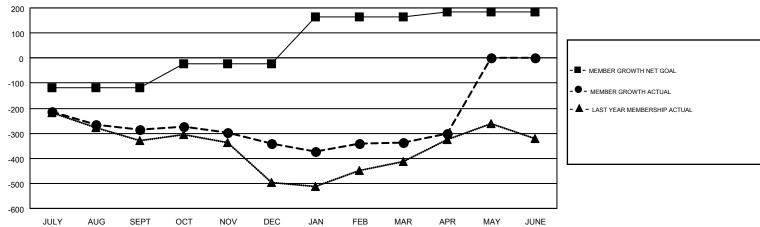

## GORDON ZIEGLER, HOWARD HUDSON

GMT CA NA

|               | Club          | s           |               | Members               |                           |                         |                                              |  |
|---------------|---------------|-------------|---------------|-----------------------|---------------------------|-------------------------|----------------------------------------------|--|
|               | RESULTS FOR   | R 2017-2018 |               | RESULTS FOR 2017-2018 |                           |                         |                                              |  |
| QUARTER       | NEW CLUB GOAL | NEW CLUBS   | DROPPED CLUBS | QUARTER               | MEMBER GROWTH NET<br>GOAL | MEMBER GROWTH<br>ACTUAL | DROPPED MEMBERS ACTUAL (including transfers) |  |
| JULY/AUG/SEPT | 0             | 0           | 2             | JULY/AUG/SEPT         | -120                      | 290                     | 519                                          |  |
| OCT/NOV/DEC   | 3             | 2           | 4             | OCT/NOV/DEC           | 98                        | 352                     | 378                                          |  |
| JAN/FEB/MAR   | 8             | 1           | 3             | JAN/FEB/MAR           | 186                       | 397                     | 353                                          |  |
| APR/MAY/JUNE  | 1             | 0           | 0             | APR/MAY/JUNE          | 19                        | 118                     | 72                                           |  |