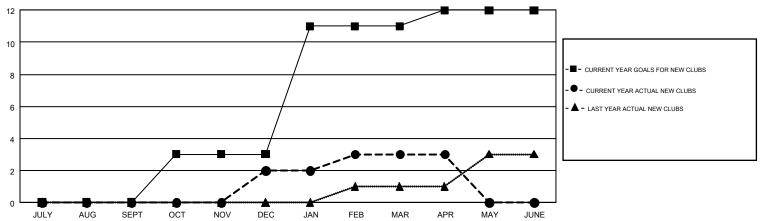

## GORDON ZIEGLER, HOWARD HUDSON

GMT CA NA

|               | Club          | s           |               | Members               |                           |                         |                                              |  |
|---------------|---------------|-------------|---------------|-----------------------|---------------------------|-------------------------|----------------------------------------------|--|
|               | RESULTS FOR   | R 2017-2018 |               | RESULTS FOR 2017-2018 |                           |                         |                                              |  |
| QUARTER       | NEW CLUB GOAL | NEW CLUBS   | DROPPED CLUBS | QUARTER               | MEMBER GROWTH NET<br>GOAL | MEMBER GROWTH<br>ACTUAL | DROPPED MEMBERS ACTUAL (including transfers) |  |
| JULY/AUG/SEPT | 0             | 0           | 2             | JULY/AUG/SEPT         | -120                      | 290                     | 519                                          |  |
| OCT/NOV/DEC   | 3             | 2           | 4             | OCT/NOV/DEC           | 98                        | 352                     | 378                                          |  |
| JAN/FEB/MAR   | 8             | 1           | 3             | JAN/FEB/MAR           | 186                       | 397                     | 353                                          |  |
| APR/MAY/JUNE  | 1             | 0           | 0             | APR/MAY/JUNE          | 19                        | 118                     | 72                                           |  |